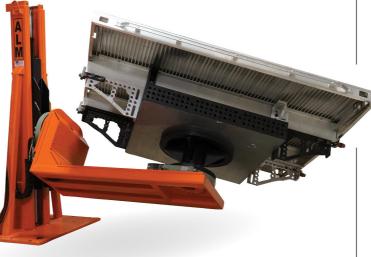

#### GANCHO ELEVADO DE 3 EJES Y CENTRO DE CAÍDA

Capacidad de carga del Sujetador Orbital de Elevación: 3,500-12,000 lbs.

**Centro de Descenso/Cabezal y Contrapunto Capacidad de carga:** 10,000+ lbs.

#### CARACTERÍSTICAS:

- + 3 ejes de movimiento con 36-92" de elevación vertical
- + Rotación de 360º desde el cabezal
- + Rotación de 360º en el gancho o columna vertebral
- + El posicionamiento le permite moverse con carga en espacios confinados.