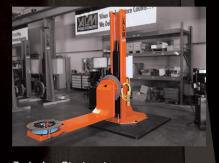

Fixed Headstock & Mobile Tailstock

3-Axis Skyhook

#### GANCHO ELEVADO DE 3 EJES Y CENTRO DE CAÍDA

#### CARACTERÍSTICAS:

- + 3 ejes de movimiento con 36-92" de elevación vertical
- + Rotación de 360º desde el cabezal
- + Rotación de 360º en el gancho o columna vertebral
- + El posicionamiento le permite moverse con carga en espacios confinados.