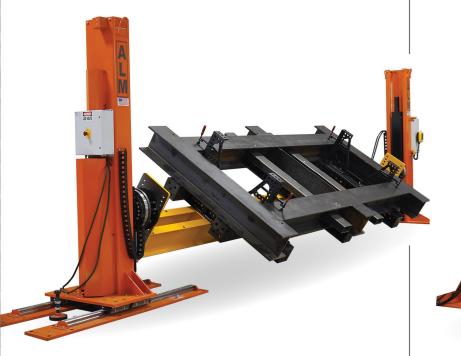

#### **CABEZAL** Y CONTRAPUNTO

#### **Capacidad de carga:** 4,000-125,000 lbs.

#### CARACTERÍSTICAS:

- + La elevación vertical es variable según el modelo. 24-92"
- + Control de elevacion hidraulica electronicamente regulado
- + Trinquetes de seguridad controlados por solenoid
- + Opciones de elevación fija y de carrera corta disponibles
- + Un cilindro hidráulico de acción simple en cada columna
- + Móvil, portátil y ajustabilidad libre.
- + La aplicación personalizada puede permitir que el posicionador se mueva con carga.