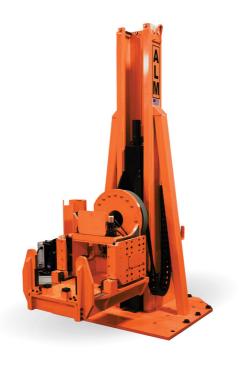

#### SOLO CABEZAL/COLUMNA ÚNICA

Capacidad de carga: 1,000-25,000 lbs.

#### CARACTERÍSTICAS:

- + La elevación vertical es variable según el modelo. 36-92"
- + Control de elevacion hidraulica electronicamente regulado
- + Trinquetes de seguridad controlados por solenoide
- + Opciones de elevación fija y de carrera corta disponibles