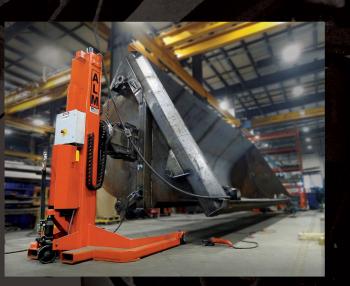

#### GANCHO ELEVADO DE 3 EJES Y CENTRO DE CAÍDA

#### CARACTERÍSTICAS:

- + 3 ejes de movimiento con 36-92" de elevación vertical
- + Rotación de 360º desde el cabezal
- + Rotación de 360º en el gancho o columna vertebral
- + El posicionamiento le permite moverse con carga en espacios confinados.