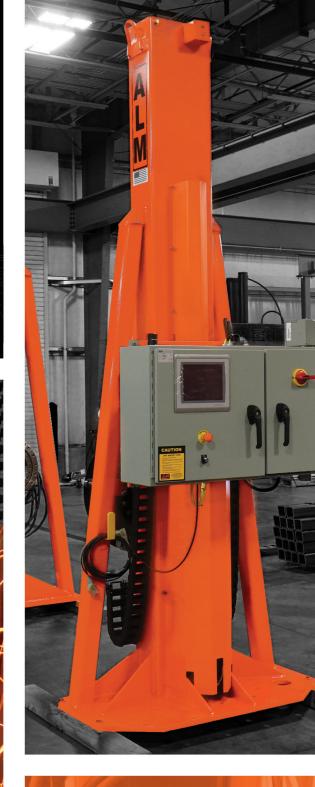

#### **CABEZAL** Y CONTRAPUNTO

#### SOLO CABEZAL/COLUMNA ÚNICA

Capacidad de carga: 1,000-25,000 lbs.

#### CARACTERÍSTICAS:

- + La elevación vertical es variable según el modelo. 36-92"
- + Control de elevacion hidraulica electronicamente regulado
- + Trinquetes de seguridad controlados por solenoide
- + Opciones de elevación fija y de carrera corta disponibles