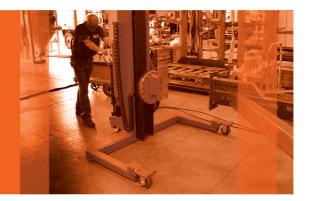

Fixed Headstock & Mobile Tailstock

3-Axis Skyhook

#### GANCHO ELEVADO DE 3 EJES Y CENTRO DE CAÍDA

#### CARACTERÍSTICAS:

- + 3 ejes de movimiento con 36-92" de elevación vertical
- + Rotación de 360º desde el cabezal
- + Rotación de 360º en el gancho o columna vertebral
- + El posicionamiento le permite moverse con carga en espacios confinados.