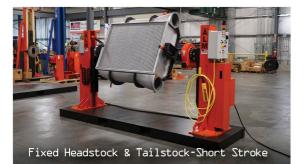

#### CARACTERÍSTICAS:

- + La elevación vertical es variable según el modelo. 24-92"
- + Control de elevacion hidraulica electronicamente regulado
- + Trinquetes de seguridad controlados por solenoid
- + Opciones de elevación fija y de carrera corta disponibles
- + Un cilindro hidráulico de acción simple en cada columna
- + Móvil, portátil y ajustabilidad libre.
- + La aplicación personalizada puede permitir que el posicionador se mueva con carga.